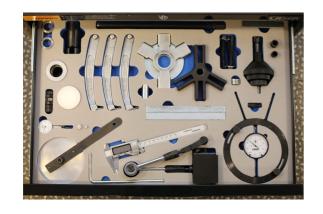

## **Master Clutch Kit - Trolley**

Our most comprehensive clutch kit yet! The Laser 62012 brings together all the must-have clutch tools from our catalogue in one kit including model specific tooling. Stored in its own dedicated 4 drawer trolley with engineered foam to keeping everything in place, the 62012 kit can be quickly wheeled to any bay in the workshop. The tools are conveniently sorted by clutch type to ensure the required tooling is easily found. The kit includes our latest transmission support arm to significantly speed up the removal of the gearbox right from the start of the job.

## **Additional Information**

- Vehicle applications include: Audi, BMW, Fiat, Ford, Hyundai, Kia, Mercedes-Benz, PSA (Citroen Peugeot), Renault, Seat, Skoda, Vauxhall/Opel, Volkswagen and Volvo.
- Clutch types covered include: DSG wet & dry (VAG), DCT wet & dry (Ford, Hyundai, Kia, Renault, Volvo) SAC compression kit for all makes, SAC special tools for BMW & MINI, Conventional single plate clutch systems – all makes.
- Includes Laser Transmission Support Arm (Part No. 8579), universal applications, can be used in tight engine bays & transmission tunnels to support the gearbox for removal and fitting.
- · All tools available separately just search the clutch type on our website or see attached download.
- All supplied in a lockable 4 drawer trolley with folding pull handle, 4 wheels (2 braked swivelling castors). Flat top provides the perfect
  platform for tools in use.