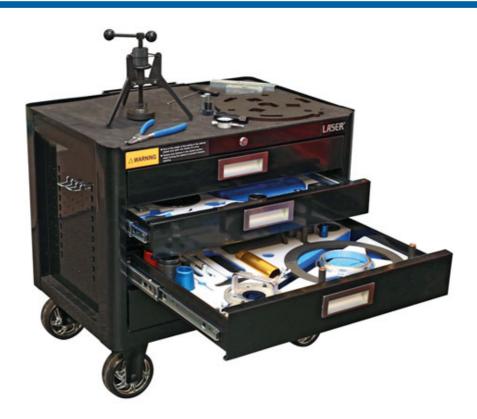

## **Master Clutch Kit - Trolley**

Our most comprehensive clutch kit yet! The Laser 62012 brings together all the must-have clutch tools from our catalogue in one kit including model specific tooling. Stored in its own dedicated 4 drawer trolley with engineered foam to keeping everything in place, the 62012 kit can be quickly wheeled to any bay in the workshop. The tools are conveniently sorted by clutch type to ensure the required tooling is easily found. The kit includes our latest transmission support arm to significantly speed up the removal of the gearbox right from the start of the job.

## **Additional Information**

- Vehicle applications include: Audi, BMW, Fiat, Ford, Hyundai, Kia, Mercedes-Benz, PSA (Citroen Peugeot), Renault, Seat, Skoda, Vauxhall/Opel, Volkswagen and Volvo.
- Clutch types covered include: DSG wet & dry (VAG), DCT wet & dry (Ford, Hyundai, Kia, Renault, Volvo) SAC compression kit for all makes, SAC special tools for BMW & MINI, Conventional single plate clutch systems – all makes.
- Includes Laser Transmission Support Arm (Part No. 8579), universal applications, can be used in tight engine bays & transmission tunnels to support the gearbox for removal and fitting.
- · All tools available separately just search the clutch type on our website or see attached download.
- All supplied in a lockable 4 drawer trolley with folding pull handle, 4 wheels (2 braked swivelling castors). Flat top provides the perfect
  platform for tools in use.