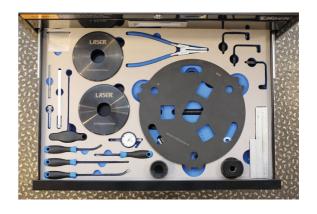

## **Master Clutch Kit - Trolley**

Our most comprehensive clutch kit yet! The Laser 62012 brings together all the must-have clutch tools from our catalogue in one kit including model specific tooling. Stored in its own dedicated 4 drawer trolley with engineered foam to keeping everything in place, the 62012 kit can be quickly wheeled to any bay in the workshop. The tools are conveniently sorted by clutch type to ensure the required tooling is easily found. The kit includes our latest transmission support arm to significantly speed up the removal of the gearbox right from the start of the job.

## **Additional Information**

- Vehicle applications include: Audi, BMW, Fiat, Ford, Hyundai, Kia, Mercedes-Benz, PSA (Citroen Peugeot), Renault, Seat, Skoda, Vauxhall/Opel, Volkswagen and Volvo.
- Clutch types covered include: DSG wet & dry (VAG), DCT wet & dry (Ford, Hyundai, Kia, Renault, Volvo) SAC compression kit for all makes, SAC special tools for BMW & MINI, Conventional single plate clutch systems – all makes.
- Includes Laser Transmission Support Arm (Part No. 8579), universal applications, can be used in tight engine bays & transmission tunnels to support the gearbox for removal and fitting.
- · All tools available separately just search the clutch type on our website or see attached download.
- All supplied in a lockable 4 drawer trolley with folding pull handle, 4 wheels (2 braked swivelling castors). Flat top provides the perfect
  platform for tools in use.