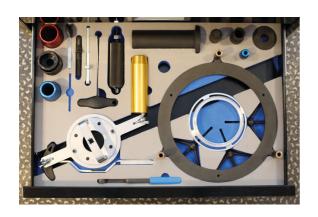

## **Master Clutch Kit - Trolley**

Our most comprehensive clutch kit yet! The Laser 62012 brings together all the must-have clutch tools from our catalogue in one kit including model specific tooling. Stored in its own dedicated 4 drawer trolley with engineered foam to keeping everything in place, the 62012 kit can be quickly wheeled to any bay in the workshop. The tools are conveniently sorted by clutch type to ensure the required tooling is easily found. The kit includes our latest transmission support arm to significantly speed up the removal of the gearbox right from the start of the job.

## **Additional Information**

- Vehicle applications include: Audi, BMW, Fiat, Ford, Hyundai, Kia, Mercedes-Benz, PSA (Citroen Peugeot), Renault, Seat, Skoda, Vauxhall/Opel, Volkswagen and Volvo.
- Clutch types covered include: DSG wet & dry (VAG), DCT wet & dry (Ford, Hyundai, Kia, Renault, Volvo) SAC compression kit for all makes, SAC special tools for BMW & MINI, Conventional single plate clutch systems – all makes.
- Includes Laser Transmission Support Arm (Part No. 8579), universal applications, can be used in tight engine bays & transmission tunnels to support the gearbox for removal and fitting.
- · All tools available separately just search the clutch type on our website or see attached download.
- All supplied in a lockable 4 drawer trolley with folding pull handle, 4 wheels (2 braked swivelling castors). Flat top provides the perfect
  platform for tools in use.